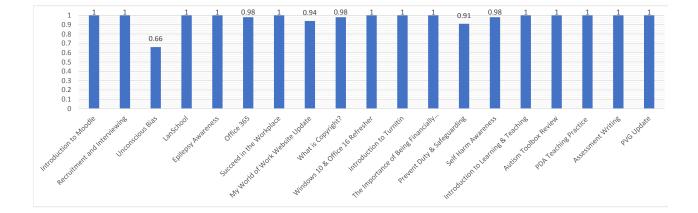

Evaluation Staff Development Days 19th and 20th December 2016

| Session Title                             | Positive Evaluations |
|-------------------------------------------|----------------------|
| Introduction to Moodle                    | 100%                 |
| Recruitment and Interviewing              | 100%                 |
| Unconscious Bias                          | 66%                  |
| LanSchool                                 | 100%                 |
| Epilepsy Awareness                        | 100%                 |
| Office 365                                | 98%                  |
| Succeed in the Workplace                  | 100%                 |
| My World of Work Website Update           | 94%                  |
| What is Copyright?                        | 98%                  |
| Windows 10 & Office 16 Refresher          | 100%                 |
| Introduction to Turnitin                  | 100%                 |
| The Importance of Being Financially Aware | 100%                 |
| Prevent Duty & Safeguarding               | 91%                  |
| Self Harm Awareness                       | 98%                  |
| Introduction to Learning & Teaching       | 100%                 |
| Autism Toolbox Review                     | 100%                 |
| PDA Teaching Practice                     | 100%                 |
| Assessment Writing                        | 100%                 |
| PVG Update                                | 100%                 |