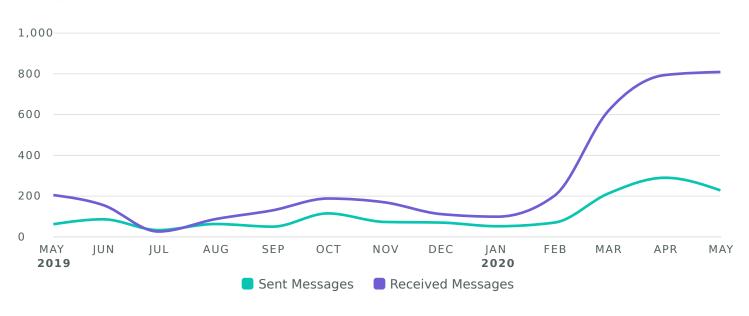

# **Cross-Network Message Volume**

Review the volume of sent and received messages across networks during the selected time period.

#### Messages Per Month

| Sent Messages Metrics Totals |       | % Change       |  |
|------------------------------|-------|----------------|--|
| Total Sent Messages ®        | 1,525 | <b>7199</b> %  |  |
| Twitter Sent Messages        | 552   | <b>≯</b> 402%  |  |
| Facebook Sent Messages       | 555   | <b>≯</b> 77.9% |  |
| Instagram Sent Messages      | 395   | <b>才</b> 349%  |  |
| LinkedIn Sent Messages       | 23    | 7 -            |  |

| Received Messages Metrics Totals |       | % Change        |  |
|----------------------------------|-------|-----------------|--|
| Total Received Messages          | 3,567 | <b>≯169</b> %   |  |
| Twitter Received Messages        | 2,220 | <b>才</b> 569%   |  |
| Facebook Received Messages       | 1,230 | <b>才</b> 23.9%  |  |
| Instagram Received Messages      | 106   | <b>≯</b> 5,200% |  |
| LinkedIn Received Comments       | 11    | 7-              |  |