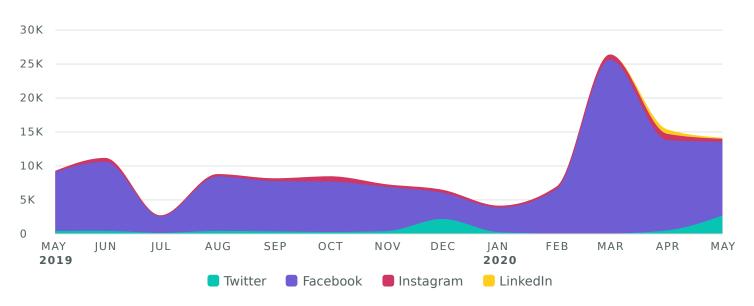

# **Cross-Network Impressions**

Review how your content was seen across networks during the reporting period.

Impressions Per Month

| mpression Metrics Totals |           | % Change       |  |
|--------------------------|-----------|----------------|--|
| Total Impressions ®      | 2,818,786 | <b>748.8</b> % |  |
| Twitter Impressions      | 236,850   | <b>才</b> 197%  |  |
| Facebook Impressions     | 2,324,181 | <b>≯</b> 36.9% |  |
| Instagram Impressions    | 248,036   | <b>≯</b> 111%  |  |
| LinkedIn Impressions     | 9,719     | 7-             |  |