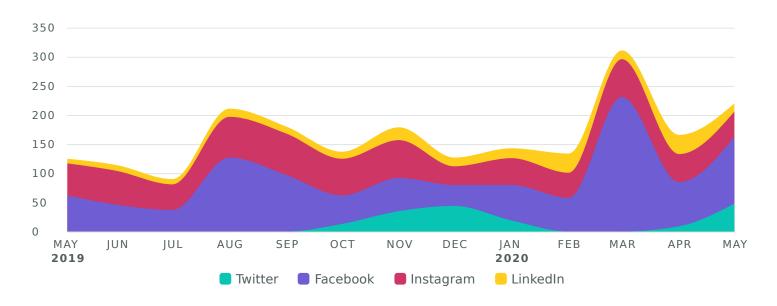

#### **Cross-Network Audience Growth**

See how your audience grew during the reporting period.

Audience Gained, by Month

| Audience Growth Metrics                           | Totals | % Change        |
|---------------------------------------------------|--------|-----------------|
| Total Audience ®                                  | 10,303 | <b>≯58</b> %    |
| Total Net Audience Growth    Output  Description: | 1,685  | <b>749.5</b> %  |
| Twitter Net Follower Growth                       | 147    | -               |
| Facebook Net Fan Growth                           | 751    | <b>才</b> 32.2%  |
| Instagram Net Follower Growth                     | 585    | <b>≯</b> 5.6%   |
| LinkedIn Net Follower Growth                      | 202    | <b>才</b> 3,940% |