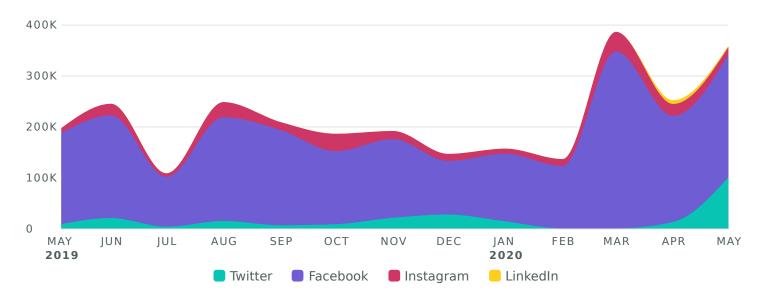

# **Cross-Network Impressions**

Review how your content was seen across networks during the reporting period.

Impressions Per Month

| mpression Metrics Totals |           | % Change       |  |
|--------------------------|-----------|----------------|--|
| Total Impressions ®      | 2,818,786 | <b>748.8</b> % |  |
| Twitter Impressions      | 236,850   | <b>才</b> 197%  |  |
| Facebook Impressions     | 2,324,181 | <b>≯</b> 36.9% |  |
| Instagram Impressions    | 248,036   | <b>≯</b> 111%  |  |
| LinkedIn Impressions     | 9,719     | 7-             |  |