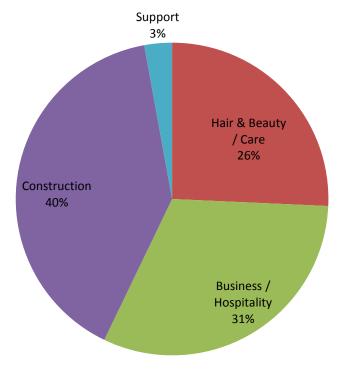

## **Faculty**

| Total                         | 41 |
|-------------------------------|----|
| Support                       | 2  |
| Construction                  | 16 |
| <b>Business / Hospitality</b> | 13 |
| Hair & Beauty / Care          | 10 |

### <u>Percentage Variance from last reported</u> <u>quarter by Faculty</u>

Hair & Beauty/Care increased 10% Business increased 15% Construction increased 14% Support increased 100%