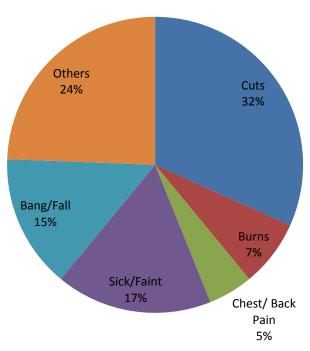

# Accident Statistics (Nov – Jan)

### Type

| 10 |
|----|
| 6  |
| 7  |
| 2  |
| 3  |
| 13 |
|    |