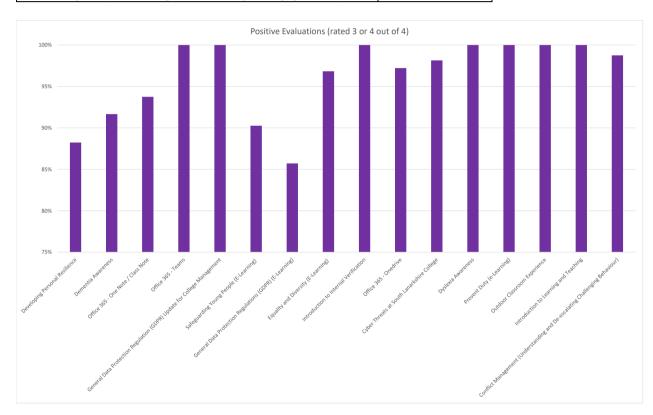

| Session Title                                                               | Positive Evaluations (rated 3 or 4 out of 4) |
|-----------------------------------------------------------------------------|----------------------------------------------|
| Developing Personal Resilience                                              | 88%                                          |
| Dementia Awareness                                                          | 92%                                          |
| Office 365 - One Note / Class Note                                          | 94%                                          |
| Office 365 - Teams                                                          | 100%                                         |
| General Data Protection Regulation (GDPR) Update for College Management     | 100%                                         |
| Safeguarding Young People (E-Learning)                                      | 90%                                          |
| General Data Protection Regulations (GDPR) (E-Learning)                     | 86%                                          |
| Equality and Diversity (E-Learning)                                         | 97%                                          |
| Introduction to Internal Verification                                       | 100%                                         |
| Office 365 - Onedrive                                                       | 97%                                          |
| Cyber Threats at South Lanarkshire College                                  | 98%                                          |
| Dyslexia Awareness                                                          | 100%                                         |
| Prevent Duty (e-Learning)                                                   | 100%                                         |
| Outdoor Classroom Experience                                                | 100%                                         |
| Introduction to Learning and Teaching                                       | 100%                                         |
| Conflict Management (Understanding and De-escalating Challenging Behaviour) | 99%                                          |