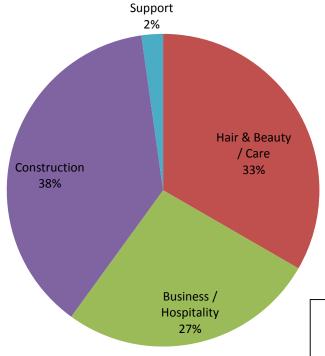

## **Faculty**

| Total                         | 45 |
|-------------------------------|----|
| Support                       | 1  |
| Construction                  | 17 |
| <b>Business / Hospitality</b> | 12 |
| Hair & Beauty / Care          | 15 |

#### <u>Percentage Variance from last reported</u> <u>quarter by Faculty</u>

Hair & Beauty/Care increased by 5 Business decreased by 1 Construction increased by 1 Support decreased by 1