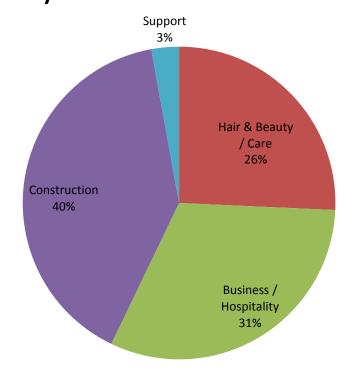

## **Faculty**

| Total                 | 41 |  |
|-----------------------|----|--|
| Support               | 2  |  |
| Construction          | 16 |  |
| Business /Hospitality | 13 |  |
| Hair & Beauty / Care  | 10 |  |