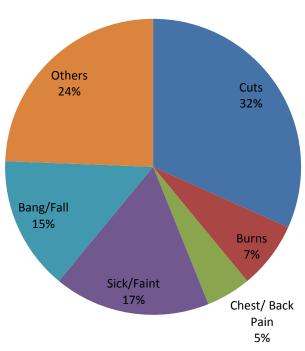

# Accident Statistics (Nov – Jan)

## Type

| Total            | 41 |
|------------------|----|
| Others           | 10 |
| Bang/Fall        | 6  |
| Sick/Faint       | 7  |
| Chest/ Back Pain | 2  |
| Burns            | 3  |
| Cuts             | 13 |
|                  |    |