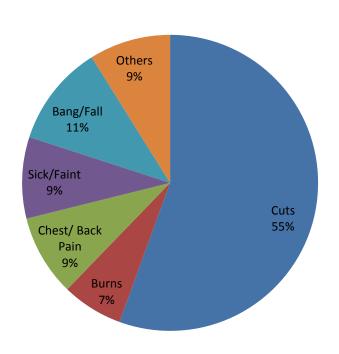

## Accident Statistics (Feb - Apr)

### Type

| Total            | 45 |
|------------------|----|
| Others           | 4  |
| Bang/Fall        | 5  |
| Sick/Faint       | 4  |
| Chest/ Back Pain | 4  |
| Burns            | 3  |
| Cuts             | 25 |
|                  |    |