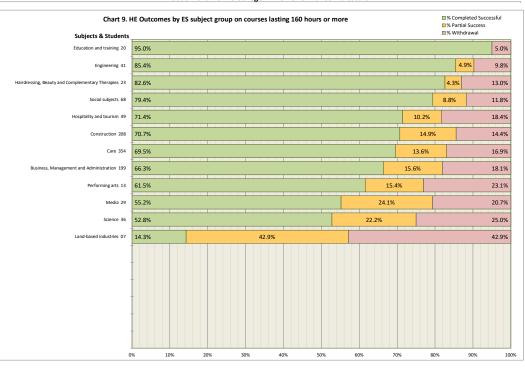

|                                  |                                  | Total FE/HE FT/PT = 3,908                                                                                                                                                                                                                                                                                                                                                                                                                                                                  |                                  |                                  |                                   |                                                   | South Lanarkshire College 22-23 Performance Indicators                                                                                                                                                                                                                                                                                                                                                                                                                                                                                                                                                                                                                                                                                                                                                                                                                                                                                                                                                                                                                                                                                                                                                                                                                                                                                                                                                                                                                                                                                                                                                                                                                                                                                                                                                                                                                                                                                                                                                                                                                                                                                                     |
|----------------------------------|----------------------------------|--------------------------------------------------------------------------------------------------------------------------------------------------------------------------------------------------------------------------------------------------------------------------------------------------------------------------------------------------------------------------------------------------------------------------------------------------------------------------------------------|----------------------------------|----------------------------------|-----------------------------------|---------------------------------------------------|------------------------------------------------------------------------------------------------------------------------------------------------------------------------------------------------------------------------------------------------------------------------------------------------------------------------------------------------------------------------------------------------------------------------------------------------------------------------------------------------------------------------------------------------------------------------------------------------------------------------------------------------------------------------------------------------------------------------------------------------------------------------------------------------------------------------------------------------------------------------------------------------------------------------------------------------------------------------------------------------------------------------------------------------------------------------------------------------------------------------------------------------------------------------------------------------------------------------------------------------------------------------------------------------------------------------------------------------------------------------------------------------------------------------------------------------------------------------------------------------------------------------------------------------------------------------------------------------------------------------------------------------------------------------------------------------------------------------------------------------------------------------------------------------------------------------------------------------------------------------------------------------------------------------------------------------------------------------------------------------------------------------------------------------------------------------------------------------------------------------------------------------------------|
|                                  |                                  |                                                                                                                                                                                                                                                                                                                                                                                                                                                                                            |                                  |                                  |                                   |                                                   | Chart 6: Level of achievement for students funded by the SFC completing an HE course of 160 hours or more who did not achieve 'full'<br>success (An overview of the 'Partial Success' group above)                                                                                                                                                                                                                                                                                                                                                                                                                                                                                                                                                                                                                                                                                                                                                                                                                                                                                                                                                                                                                                                                                                                                                                                                                                                                                                                                                                                                                                                                                                                                                                                                                                                                                                                                                                                                                                                                                                                                                         |
|                                  |                                  | Chart 6: Achievement for HE students with partial success<br>Number of students who complete their course without gaining any units / credits<br>Number of students completing their course achieving to 125% of planned units<br>Number of students completing their course achieving 25 to 15% of planned units<br>Number of students completing their course achieving 50 to 75% of planned units<br>Number of students completing their course achieving at least 75% of planned units |                                  |                                  | 17<br>17<br>47<br>30<br>31<br>142 | 12.0%<br>12.0%<br>33.1%<br>21.1%<br>21.8%<br>100% | <ul> <li>Number of students who complete their course without gaining any units / credits</li> <li>Number of students completing their course achieving up to 25% of planned units</li> <li>Number of students completing their course achieving 25 to 50% of planned units</li> <li>Number of students completing their course achieving 50 to 75% of planned units</li> <li>Number of students completing their course achieving at least 75% of planned units</li> </ul>                                                                                                                                                                                                                                                                                                                                                                                                                                                                                                                                                                                                                                                                                                                                                                                                                                                                                                                                                                                                                                                                                                                                                                                                                                                                                                                                                                                                                                                                                                                                                                                                                                                                                |
| Early Withdrawal                 | Further Withdrawal               | Chart 7. Outcomes by age group on courses lasting 160 hours or m                                                                                                                                                                                                                                                                                                                                                                                                                           | Completed<br>Successful          | Partial Success                  | Withdrawal                        | Total                                             |                                                                                                                                                                                                                                                                                                                                                                                                                                                                                                                                                                                                                                                                                                                                                                                                                                                                                                                                                                                                                                                                                                                                                                                                                                                                                                                                                                                                                                                                                                                                                                                                                                                                                                                                                                                                                                                                                                                                                                                                                                                                                                                                                            |
| 64<br>55<br>18<br>57             | 98<br>75<br>41<br>65             | under 18<br>18-20 year olds<br>21-24 year olds<br>25-40 year olds<br>41 and Veer                                                                                                                                                                                                                                                                                                                                                                                                           | 706<br>725<br>379<br>564<br>223  | 120<br>126<br>58<br>89<br>21     | 162<br>130<br>59<br>122<br>52     | 988<br>981<br>496<br>775<br>296                   | Chart 7. Outcomes by age group on courses lasting 160 hours or more <sup>10</sup> Completed Succession <sup>10</sup> Sompleted Succession <sup></sup> |
| Early Withdrawal                 | 28<br>% Further Withdrawal       | 41 ditu Uver                                                                                                                                                                                                                                                                                                                                                                                                                                                                               | % Completed<br>Successful        | % Partial Success                | % Withdrawal                      | 296                                               | 18-20 year olds 981 73.9% 12.8% 13.39                                                                                                                                                                                                                                                                                                                                                                                                                                                                                                                                                                                                                                                                                                                                                                                                                                                                                                                                                                                                                                                                                                                                                                                                                                                                                                                                                                                                                                                                                                                                                                                                                                                                                                                                                                                                                                                                                                                                                                                                                                                                                                                      |
| -6.5%<br>-5.6%<br>-3.6%<br>-7.4% | -9.9%<br>-7.6%<br>-8.3%<br>-8.4% | under 18 988<br>18-20 year olds 981<br>21-24 year olds 496<br>25-40 year olds 775                                                                                                                                                                                                                                                                                                                                                                                                          | 71.5%<br>73.9%<br>76.4%<br>72.8% | 12.1%<br>12.8%<br>11.7%<br>11.5% | 16.4%<br>13.3%<br>11.9%<br>15.7%  |                                                   | 21-24 year olds 496 76.4% 11.7% 11.99                                                                                                                                                                                                                                                                                                                                                                                                                                                                                                                                                                                                                                                                                                                                                                                                                                                                                                                                                                                                                                                                                                                                                                                                                                                                                                                                                                                                                                                                                                                                                                                                                                                                                                                                                                                                                                                                                                                                                                                                                                                                                                                      |
| -8.1%                            | -9.5%                            | 41 and Over 296                                                                                                                                                                                                                                                                                                                                                                                                                                                                            | 75.3%                            | 7.1%                             | 17.6%                             |                                                   | 25-40 year olds 775<br>72.8% 11.5% 15.79 11.5% 15.79 11.5% 15.79                                                                                                                                                                                                                                                                                                                                                                                                                                                                                                                                                                                                                                                                                                                                                                                                                                                                                                                                                                                                                                                                                                                                                                                                                                                                                                                                                                                                                                                                                                                                                                                                                                                                                                                                                                                                                                                                                                                                                                                                                                                                                           |
|                                  |                                  |                                                                                                                                                                                                                                                                                                                                                                                                                                                                                            |                                  |                                  |                                   |                                                   | 41 and Over 296 75.3% 7.1% 7.1% 17.69<br>0% 10% 20% 30% 40% 50% 60% 70% 80% 90%                                                                                                                                                                                                                                                                                                                                                                                                                                                                                                                                                                                                                                                                                                                                                                                                                                                                                                                                                                                                                                                                                                                                                                                                                                                                                                                                                                                                                                                                                                                                                                                                                                                                                                                                                                                                                                                                                                                                                                                                                                                                            |