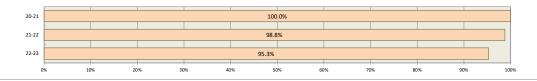

Percentage of Full-time permanent teaching staff with a teaching qualification

|       | Permanent full-time teaching staff | Number with a<br>Teaching<br>Qualification | Year  | Percentage |
|-------|------------------------------------|--------------------------------------------|-------|------------|
| 20-21 | 81                                 | 81                                         | 20-21 | 100.0%     |
| 21-22 | 82                                 | 81                                         | 21-22 | 98.8%      |
| 22-23 | 85                                 | 81                                         | 22-23 | 95.3%      |

## South Lanarkshire College 22-23 Performance Indicators



# Chart 13. Percentage of Full-time permanent teaching staff with a teaching qualification