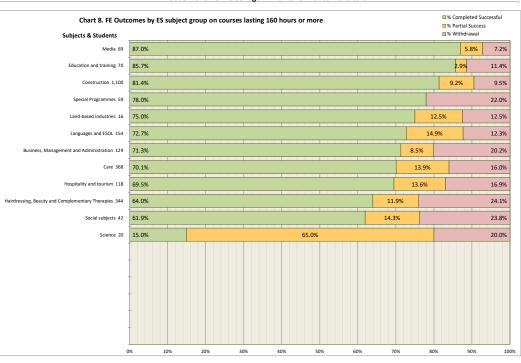

Total FE/HE FT/PT = 3,908

Early Withdrawal

South Lanarkshire College 22-23 Performance Indicators

| urther Withdrawal |                                                 | % Completed Successful | Completed<br>Successful | Partial Success | Withdrawal | Total |
|-------------------|-------------------------------------------------|------------------------|-------------------------|-----------------|------------|-------|
|                   | Sport and Leisure                               |                        |                         |                 |            |       |
| 7                 | Special Programmes                              | 78.0%                  | 46                      |                 | 13         | 59    |
| 6                 | Social subjects                                 | 61.9%                  | 26                      | 6               | 10         | 42    |
| 1                 | Science                                         | 15.0%                  | 3                       | 13              | 4          | 20    |
|                   | Performing arts                                 |                        |                         |                 |            |       |
|                   | Nautical studies                                |                        |                         |                 |            |       |
| 4                 | Media                                           | 87.0%                  | 60                      | 4               | 5          | 69    |
| 12                | Languages and ESOL                              | 72.7%                  | 112                     | 23              | 19         | 154   |
| 1                 | Land-based industries                           | 75.0%                  | 12                      | 2               | 2          | 16    |
| 10                | Hospitality and tourism                         | 69.5%                  | 82                      | 16              | 20         | 118   |
| 44                | Hairdressing, Beauty and Complementary Therapie | 64.0%                  | 220                     | 41              | 83         | 344   |
|                   | Engineering                                     |                        |                         |                 |            |       |
| 3                 | Education and training                          | 85.7%                  | 60                      | 2               | 8          | 70    |
| 65                | Construction                                    | 81.4%                  | 895                     | 101             | 104        | 1,100 |
|                   | Computing and ICT                               |                        |                         |                 |            |       |
| 42                | Care                                            | 70.1%                  | 258                     | 51              | 59         | 368   |
| 11                | Business, Management and Administration         | 71.3%                  | 92                      | 11              | 26         | 129   |
|                   | Art and design                                  |                        |                         |                 |            |       |

| % Partial Success | % Completed Successful |                                                      | % Completed<br>Successful | % Partial Success | % Withdrawal |
|-------------------|------------------------|------------------------------------------------------|---------------------------|-------------------|--------------|
| 87.0%             | 5.8%                   | Media 69                                             | 87.0%                     | 5.8%              | 7.2%         |
| 85.7%             | 2.9%                   | Education and training 70                            | 85.7%                     | 2.9%              | 11.4%        |
| 81.4%             | 9.2%                   | Construction 1,100                                   | 81.4%                     | 9.2%              | 9.5%         |
| 78.0%             |                        | Special Programmes 59                                | 78.0%                     |                   | 22.0%        |
| 75.0%             | 12.5%                  | Land-based industries 16                             | 75.0%                     | 12.5%             | 12.5%        |
| 72.7%             | 14.9%                  | Languages and ESOL 154                               | 72.7%                     | 14.9%             | 12.3%        |
| 71.3%             | 8.5%                   | Business, Management and Administration 129          | 71.3%                     | 8.5%              | 20.2%        |
| 70.1%             | 13.9%                  | Care 368                                             | 70.1%                     | 13.9%             | 16.0%        |
| 69.5%             | 13.6%                  | Hospitality and tourism 118                          | 69.5%                     | 13.6%             | 16.9%        |
| 64.0%             | 11.9%                  | Hairdressing, Beauty and Complementary Therapies 344 | 64.0%                     | 11.9%             | 24.1%        |
| 61.9%             | 14.3%                  | Social subjects 42                                   | 61.9%                     | 14.3%             | 23.8%        |
| 15.0%             | 65.0%                  | Science 20                                           | 15.0%                     | 65.0%             | 20.0%        |
|                   |                        |                                                      |                           |                   |              |
|                   |                        |                                                      |                           |                   |              |
|                   |                        |                                                      |                           |                   |              |
|                   |                        |                                                      |                           |                   |              |
|                   |                        |                                                      |                           |                   |              |