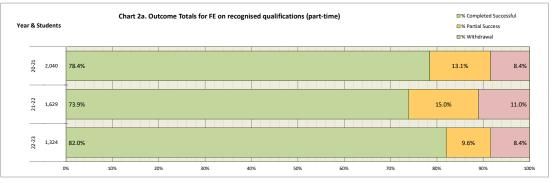

3,908

Total FE/HE FT/PT =

|                    |                                                          |                                                                                        |                                                                                                                                                                                                                                                    | Chart 2a. Outcome Totals for FE on recognised qualifications (part-time)                                                                                                                                                                                                                                                 |                                                                                                                                                                                                                                                                                                                                                                                          |                                                                                                                                                                                                                                                                                                                                                                                                                                                         |  |  |  |  |  |
|--------------------|----------------------------------------------------------|----------------------------------------------------------------------------------------|----------------------------------------------------------------------------------------------------------------------------------------------------------------------------------------------------------------------------------------------------|--------------------------------------------------------------------------------------------------------------------------------------------------------------------------------------------------------------------------------------------------------------------------------------------------------------------------|------------------------------------------------------------------------------------------------------------------------------------------------------------------------------------------------------------------------------------------------------------------------------------------------------------------------------------------------------------------------------------------|---------------------------------------------------------------------------------------------------------------------------------------------------------------------------------------------------------------------------------------------------------------------------------------------------------------------------------------------------------------------------------------------------------------------------------------------------------|--|--|--|--|--|
| Further Withdrawal | Year                                                     |                                                                                        | Completed<br>Successful                                                                                                                                                                                                                            | Partial Success                                                                                                                                                                                                                                                                                                          | Withdrawal                                                                                                                                                                                                                                                                                                                                                                               | Total                                                                                                                                                                                                                                                                                                                                                                                                                                                   |  |  |  |  |  |
| 127                | 20-21                                                    | Total Part-Time FE                                                                     | 1,600                                                                                                                                                                                                                                              | 268                                                                                                                                                                                                                                                                                                                      | 172                                                                                                                                                                                                                                                                                                                                                                                      | 2,040                                                                                                                                                                                                                                                                                                                                                                                                                                                   |  |  |  |  |  |
| 106                | 21-22                                                    | Total Part-Time FE                                                                     | 1,204                                                                                                                                                                                                                                              | 245                                                                                                                                                                                                                                                                                                                      | 180                                                                                                                                                                                                                                                                                                                                                                                      | 1,629                                                                                                                                                                                                                                                                                                                                                                                                                                                   |  |  |  |  |  |
| 68                 | 22-23                                                    | Total Part-Time FE                                                                     | 1,086                                                                                                                                                                                                                                              | 127                                                                                                                                                                                                                                                                                                                      | 111                                                                                                                                                                                                                                                                                                                                                                                      | 1,324                                                                                                                                                                                                                                                                                                                                                                                                                                                   |  |  |  |  |  |
|                    |                                                          |                                                                                        |                                                                                                                                                                                                                                                    |                                                                                                                                                                                                                                                                                                                          |                                                                                                                                                                                                                                                                                                                                                                                          |                                                                                                                                                                                                                                                                                                                                                                                                                                                         |  |  |  |  |  |
| Further Withdrawal | Year                                                     |                                                                                        | % Completed<br>Successful                                                                                                                                                                                                                          | % Partial Success                                                                                                                                                                                                                                                                                                        | % Withdrawal                                                                                                                                                                                                                                                                                                                                                                             | Total                                                                                                                                                                                                                                                                                                                                                                                                                                                   |  |  |  |  |  |
| -6.2%              | 20-21                                                    |                                                                                        | 78.4%                                                                                                                                                                                                                                              | 13.1%                                                                                                                                                                                                                                                                                                                    | 8.4%                                                                                                                                                                                                                                                                                                                                                                                     | 2,040                                                                                                                                                                                                                                                                                                                                                                                                                                                   |  |  |  |  |  |
| -6.5%              | 21-22                                                    |                                                                                        | 73.9%                                                                                                                                                                                                                                              | 15.0%                                                                                                                                                                                                                                                                                                                    | 11.0%                                                                                                                                                                                                                                                                                                                                                                                    | 1,629                                                                                                                                                                                                                                                                                                                                                                                                                                                   |  |  |  |  |  |
| -5.1%              | 22-23                                                    |                                                                                        | 82.0%                                                                                                                                                                                                                                              | 9.6%                                                                                                                                                                                                                                                                                                                     | 8.4%                                                                                                                                                                                                                                                                                                                                                                                     | 1,324                                                                                                                                                                                                                                                                                                                                                                                                                                                   |  |  |  |  |  |
|                    | 127<br>106<br>68<br>Further Withdrawal<br>-6.2%<br>-6.5% | 127 20-21<br>106 21-22<br>68 22-23<br>Further Withdrawal<br>-6.2% 20-21<br>-6.5% 21-22 | 127         20-21         Total Part-Time FE           106         21-22         Total Part-Time FE           68         22-23         Total Part-Time FE           Further Withdrawal           -6.2%         20-21           -6.5%         21-22 | 127         20-21         Total Part-Time FE         1,600           106         21-22         Total Part-Time FE         1,204           68         22-23         Total Part-Time FE         1,086           Further Withdrawal           -6.2%         20-21         78.4%           -6.5%         21-22         73.3% | 127         20-21         Total Part-Time FE         1.600         268           106         21-22         Total Part-Time FE         1.04         245           68         22-23         Total Part-Time FE         1.086         127           Further Withdrawal         Year         % Completed<br>Successful         % Partial Success<br>13.1%         % Partial Success<br>15.0% | 127         20-21         Total Part-Time FE         1,600         268         172           106         21-22         Total Part-Time FE         1,204         245         180           68         22-23         Total Part-Time FE         1,066         127         111           Further Withdrawal           -6.2%         20-21         78.4%         13.1%         8.4%           -6.5%         21-22         73.9%         15.0%         11.0% |  |  |  |  |  |