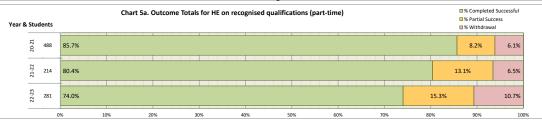

Total FE/HE FT/PT =

| Early Withdrawal                              | Further Withdrawal                                | Year                            |             | Completed<br>Successful                              | Partial Success                           | Withdrawal              | Total               |
|-----------------------------------------------|---------------------------------------------------|---------------------------------|-------------|------------------------------------------------------|-------------------------------------------|-------------------------|---------------------|
| 52                                            | 140                                               | 17-18                           | Full Time   | 699                                                  | 55                                        | 192                     | 946                 |
| 44                                            | 144                                               | 18-19                           | Full Time   | 733                                                  | 56                                        | 188                     | 977                 |
| 55                                            | 82                                                | 19-20                           | Full Time   | 809                                                  | 95                                        | 137                     | 1,041               |
| 44                                            | 119                                               | 20-21                           | Full Time   | 814                                                  | 68                                        | 163                     | 1,045               |
| 55                                            | 142                                               | 21-22                           | Full Time   | 629                                                  | 89                                        | 197                     | 915                 |
| 55                                            | 91                                                | 22-23                           | Full Time   | 537                                                  | 103                                       | 146                     | 786                 |
| 22                                            | 51                                                |                                 |             |                                                      |                                           |                         |                     |
|                                               | 51                                                |                                 | - an time   |                                                      |                                           |                         |                     |
| % Early Withdrawal                            | % Further Withdrawal                              | Year                            | - Cui Trice | % Completed<br>Successful                            | % Partial Success                         | % Withdrawal            | Total               |
|                                               |                                                   |                                 |             | % Completed                                          |                                           | % Withdrawal            | Total<br>946        |
| % Early Withdrawal                            | % Further Withdrawal                              | Year                            |             | % Completed<br>Successful                            | % Partial Success                         |                         |                     |
| % Early Withdrawal<br>-5.5%                   | % Further Withdrawal                              | <b>Year</b><br>17-18            |             | % Completed<br>Successful<br>73.9%                   | % Partial Success                         | 20.3%                   | 946                 |
| % Early Withdrawal<br>-5.5%<br>-4.5%          | % Further Withdrawal<br>-14.8%<br>-14.7%          | Year<br>17-18<br>18-19          |             | % Completed<br>Successful<br>73.9%<br>75.0%          | % Partial Success<br>5.8%<br>5.7%         | 20.3%<br>19.2%          | 946<br>977          |
| % Early Withdrawal<br>-5.5%<br>-4.5%<br>-5.3% | % Further Withdrawal<br>-14.8%<br>-14.7%<br>-7.9% | Year<br>17-18<br>18-19<br>19-20 |             | % Completed<br>Successful<br>73.9%<br>75.0%<br>77.7% | % Partial Success<br>5.8%<br>5.7%<br>9.1% | 20.3%<br>19.2%<br>13.2% | 946<br>977<br>1,041 |

| ear & St | udents | Chart  | 4. Outcomes for | HE on recognised | qualifications (f | ull-time) |     |     |      |      | ©% Completed S<br>% Partial Succe<br>% Withdrawal | ess   |
|----------|--------|--------|-----------------|------------------|-------------------|-----------|-----|-----|------|------|---------------------------------------------------|-------|
| 17-18    | 946    | 73.9%  |                 |                  |                   |           |     |     | 5.8% |      |                                                   | 20.3% |
| 18-19    | 977    | 75.0%  |                 |                  |                   |           |     |     | 5.7% |      |                                                   | 19.2% |
| 19-20    | 1,041  | 77.7%  |                 |                  |                   |           |     |     |      | 9.1% |                                                   | 13.2% |
| 20-21    | 1,045  | 77.9%  |                 |                  |                   |           |     |     |      | 6.5% |                                                   | 15.6% |
| 21-22    | 915    | 68.7%  |                 |                  |                   |           |     | 9.7 | %    |      |                                                   | 21.5% |
| 22-23    | 786    | 68.3%  |                 |                  |                   |           |     | 1   | 3.1% |      |                                                   | 18.6% |
|          |        | 0% 10% | 20%             | 30%              | 40%               | 50%       | 60% | 70% | 8    | 30%  | 90%                                               | 100   |