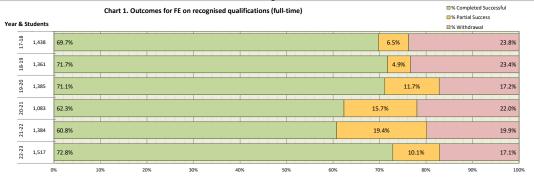

|                                                             |                                                          | Chart 1. Outcomes for FE on recogni      | ised qualifications (full-time | )                                                             |                                                   |                                                |                                           |
|-------------------------------------------------------------|----------------------------------------------------------|------------------------------------------|--------------------------------|---------------------------------------------------------------|---------------------------------------------------|------------------------------------------------|-------------------------------------------|
| Early Withdrawal                                            | Further Withdrawal                                       | Year                                     |                                | Completed<br>Successful                                       | Partial Success                                   | Withdrawal                                     | Total                                     |
| 136                                                         | 206                                                      | 17-18                                    | Full Time                      | 1,003                                                         | 93                                                | 342                                            | 1,438                                     |
| 125                                                         | 193                                                      | 18-19                                    | Full Time                      | 976                                                           | 67                                                | 318                                            | 1,361                                     |
| 120                                                         | 118                                                      | 19-20                                    | Full Time                      | 985                                                           | 162                                               | 238                                            | 1,385                                     |
| 68                                                          | 170                                                      | 20-21                                    | Full Time                      | 675                                                           | 170                                               | 238                                            | 1,083                                     |
|                                                             |                                                          |                                          |                                |                                                               |                                                   |                                                |                                           |
| 107                                                         | 168                                                      | 21-22                                    | Full Time                      | 841                                                           | 268                                               | 275                                            | 1,384                                     |
|                                                             | 168<br>147                                               | 21-22<br>22-23                           | Full Time<br>Full Time         | 1,105                                                         | 153                                               | 259                                            | 1,384                                     |
| 107                                                         |                                                          |                                          |                                |                                                               |                                                   |                                                |                                           |
| 107<br>112                                                  | 147                                                      | 22-23                                    |                                | 1,105<br>% Completed                                          | 153                                               | 259                                            | 1,517<br>Total                            |
| 107<br>112<br>% Early Withdrawal                            | 147<br>% Further Withdrawal                              | 22-23<br>Year                            |                                | 1,105<br>% Completed<br>Successful                            | 153<br>% Partial Success                          | 259<br>% Withdrawal                            | 1,517                                     |
| 107<br>112<br>% Early Withdrawal<br>-9.5%                   | 147<br>% Further Withdrawal<br>-14.3%                    | 22-23<br>Year<br>17-18                   |                                | 1,105<br>% Completed<br>Successful<br>69.7%                   | 153<br>% Partial Success<br>6.5%                  | 259<br>% Withdrawal<br>23.8%                   | 1,517<br>Total<br>1,438                   |
| 107<br>112<br>% Early Withdrawal<br>-9.5%<br>-9.2%          | 147<br>% Further Withdrawal<br>-14.3%<br>-14.2%          | 22-23<br>Year<br>17-18<br>18-19          |                                | 1,105 % Completed Successful 69.7% 71.7%                      | 153<br>% Partial Success<br>6.5%<br>4.9%          | 259<br>% Withdrawal<br>23.8%<br>23.4%          | 1,517<br>Total<br>1,438<br>1,361<br>1,385 |
| 107<br>112<br>6 Early Withdrawal<br>-9.5%<br>-9.2%<br>-8.7% | 147<br>% Further Withdrawal<br>-14.3%<br>-14.2%<br>-8.5% | 22-23<br>Year<br>17-18<br>18-19<br>19-20 |                                | 1,105<br>% Completed<br>Successful<br>69.7%<br>71.7%<br>71.1% | 153<br>% Partial Success<br>6.5%<br>4.9%<br>11.7% | 259<br>% Withdrawal<br>23.8%<br>23.4%<br>17.2% | 1,517<br>Total<br>1,438<br>1,361          |