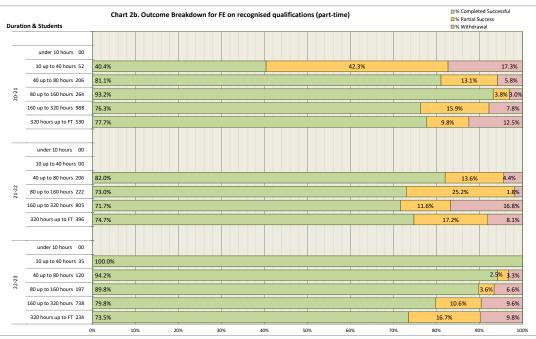

Total FE/HE FT/PT = 3,908 Chart 2b. Outcome Breakdown for FE on recognised qualifications (part-time) Completed Successful Partial Success Withdrawal Total Year Early Withdrawal Further Withdrawa 20-21 under 10 hours 10 up to 40 hours 22 52 21 ٩ 206 264 988 530 40 up to 80 hours 167 27 12 80 up to 160 hours 160 up to 320 hours 246 754 10 157 8 77 18 45 320 hours up to FT 412 52 66 under 10 hours 10 up to 40 hours 21-22 206 222 805 40 up to 80 hours 169 162 577 28 9 80 up to 160 hours 56 93 61 160 up to 320 hours 135 320 hours up to FT 11 21 296 68 32 396 under 10 hours 22-23 10 up to 40 hours 35 35 40 up to 80 hours 113 177 л 120 197 738 80 up to 160 hours 13 71 589 40 160 up to 320 hours 78 31 320 hours up to FT 172 234 % Completed Successful % Partial Success % Withdrawal Year % Early Withdrawa % Further Withdrawal under 10 hours 00 10 up to 40 hours 52 20-21 -17.3% 40.4% 42.3% 17.3% -5.3% -3.0% -5.2% -9.1% -0.5% 40 up to 80 hours 206 80 up to 160 hours 264 81.1% 13.1% 3.8% 5.8% 3.0% 93.2% -2.6% -3.4% 160 up to 320 hours 988 76.3% 77.7% 15.9% 9.8% 7.8% 12.5% 320 hours up to FT 530 21-22 under 10 hours 00 10 up to 40 hours 00

40 up to 80 hours 206

80 up to 160 hours 222

160 up to 320 hours 805

320 hours up to FT 396

under 10 hours 00

10 up to 40 hours 35 40 up to 80 hours 120

80 up to 160 hours 197

160 up to 320 hours 738

320 hours up to FT 234

82.0%

73.0%

71.7% 74.7%

100.0% 94.2%

89.8% 79.8%

73.5%

13.6%

25.2%

11.6% 17.2%

2.5%

3.6%

10.6%

16.7%

4.4%

1.8%

16.8% 8.1%

3.3%

6.6% 9.6%

9.8%

-1.0%

-7.6% -2.8%

-1.7%

-3.0% -4.2% -1.7% -3.4%

-3.4% -1.8% -9.2% -5.3%

-1.7%

-1.7% -3.6% -5.4% -8.1% 22-23

| Chart 3. Achievement for FE students with partial success                          |     |       |
|------------------------------------------------------------------------------------|-----|-------|
| Number of students who complete their course without gaining any units / credits   | 10  | 3.9%  |
| Number of students completing their course achieiving up to 25% of planned units   | 30  | 11.7% |
| Number of students completing their course achieving 25 to 50% of planned units    | 66  | 25.7% |
| Number of students completing their course achieving 50 to 75% of planned units    | 81  | 31.5% |
| Number of students completing their course achieving at least 75% of planned units | 70  | 27.2% |
|                                                                                    | 257 | 100%  |
|                                                                                    |     |       |