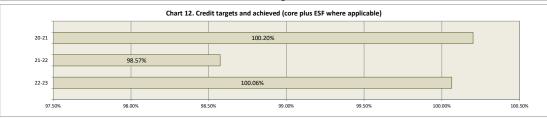

|       |            |
| 22-23 Credits target | 48,812  | 22-23 | 100.06%    |

## Chart 13. Percentage of Full-time permanent teaching staff with a teaching qualification

|       | Permanent full-time teaching staff | Number with a<br>Teaching<br>Qualification | Year  | Percentage |
|-------|------------------------------------|--------------------------------------------|-------|------------|
| 20-21 | 81                                 | 81                                         | 20-21 | 100.0%     |
| 21-22 | 82                                 | 81                                         | 21-22 | 98.8%      |
| 22-23 | 85                                 | 81                                         | 22-23 | 95.3%      |

## South Lanarkshire College 22-23 Performance Indicators



# Chart 13. Percentage of Full-time permanent teaching staff with a teaching qualification