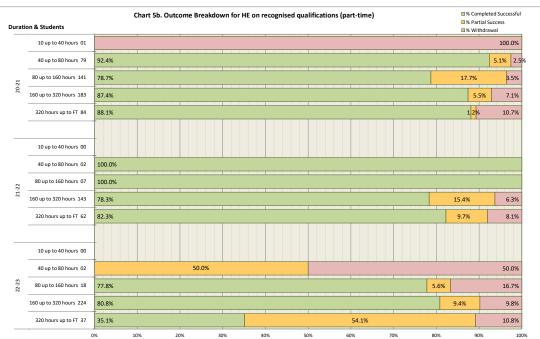

Total FE/HE FT/PT =

3,908

| arly Withdrawal | Further Withdrawal | Year  |                     | Completed<br>Successful | Partial Success | Withdrawal | Tota |
|-----------------|--------------------|-------|---------------------|-------------------------|-----------------|------------|------|
|                 | 1                  | 20-21 | 10 up to 40 hours   |                         |                 | 1          | 1    |
|                 | 2                  |       | 40 up to 80 hours   | 73                      | 4               | 2          | 79   |
|                 | 5                  |       | 80 up to 160 hours  | 111                     | 25              | 5          | 141  |
| 5               | 8                  |       | 160 up to 320 hours | 160                     | 10              | 13         | 183  |
| 8               | 1                  |       | 320 hours up to FT  | 74                      | 1               | 9          | 84   |
|                 |                    | 21-22 | 10 up to 40 hours   |                         |                 |            |      |
|                 |                    |       | 40 up to 80 hours   | 2                       |                 |            | 2    |
|                 |                    |       | 80 up to 160 hours  | 7                       |                 |            | 7    |
| 6               | 3                  |       | 160 up to 320 hours | 112                     | 22              | 9          | 143  |
| 1               | 4                  |       | 320 hours up to FT  | 51                      | 6               | 5          | 62   |
|                 |                    | 22-23 | 10 up to 40 hours   |                         |                 |            |      |
|                 | 1                  |       | 40 up to 80 hours   |                         | 1               | 1          | 2    |
| 2               | 1                  |       | 80 up to 160 hours  | 14                      | 1               | 3          | 18   |
| 13              | 9                  |       | 160 up to 320 hours | 181                     | 21              | 22         | 224  |
| 3               | 1                  |       | 320 hours up to FT  | 13                      | 20              | 4          | 37   |

| % Early Withdrawal | % Further Withdrawal | Year  |                         | % Completed<br>Successful | % Partial Success | % Withdrawal |
|--------------------|----------------------|-------|-------------------------|---------------------------|-------------------|--------------|
|                    | -100.0%              | 20-21 | 10 up to 40 hours 01    |                           |                   | 100.0%       |
|                    | -2.5%                |       | 40 up to 80 hours 79    | 92.4%                     | 5.1%              | 2.5%         |
|                    | -3.5%                |       | 80 up to 160 hours 141  | 78.7%                     | 17.7%             | 3.5%         |
| -2.7%              | -4.4%                |       | 160 up to 320 hours 183 | 87.4%                     | 5.5%              | 7.1%         |
| -9.5%              | -1.2%                |       | 320 hours up to FT 84   | 88.1%                     | 1.2%              | 10.7%        |
|                    |                      | 21-22 | 10 up to 40 hours 00    |                           |                   |              |
|                    |                      |       | 40 up to 80 hours 02    | 100.0%                    |                   |              |
|                    |                      |       | 80 up to 160 hours 07   | 100.0%                    |                   |              |
| -4.2%              | -2.1%                |       | 160 up to 320 hours 143 | 78.3%                     | 15.4%             | 6.3%         |
| -1.6%              | -6.5%                |       | 320 hours up to FT 62   | 82.3%                     | 9.7%              | 8.1%         |
|                    |                      | 22-23 | 10 up to 40 hours 00    |                           |                   |              |
|                    | -50.0%               |       | 40 up to 80 hours 02    |                           | 50.0%             | 50.0%        |
| -11.1%             | -5.6%                |       | 80 up to 160 hours 18   | 77.8%                     | 5.6%              | 16.7%        |
| -5.8%              | -4.0%                |       | 160 up to 320 hours 224 | 80.8%                     | 9.4%              | 9.8%         |
| -8.1%              | -2.7%                |       | 320 hours up to FT 37   | 35.1%                     | 54.1%             | 10.8%        |