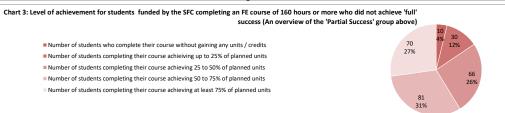

-3.4% -1.8% -9.2% -5.3%

-1.7%

-1.7% -3.6% -5.4% -8.1% 22-23

| Chart 3. Achievement for FE students with partial success                          |     |       |
|------------------------------------------------------------------------------------|-----|-------|
| Number of students who complete their course without gaining any units / credits   | 10  | 3.9%  |
| Number of students completing their course achieiving up to 25% of planned units   | 30  | 11.7% |
| Number of students completing their course achieving 25 to 50% of planned units    | 66  | 25.7% |
| Number of students completing their course achieving 50 to 75% of planned units    | 81  | 31.5% |
| Number of students completing their course achieving at least 75% of planned units | 70  | 27.2% |
|                                                                                    | 257 | 100%  |
|                                                                                    |     |       |