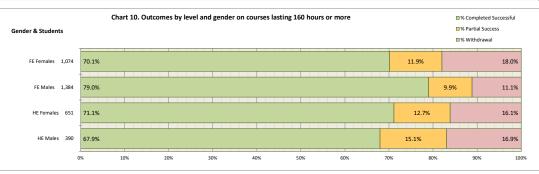

36 52.8% 22.2%                                         | 22.2%  | 22.2% 25.09              |
| Land-based industries 07 14.3% 42.9%                           | 12.9%  | 42.9% 42.9%              |
|                                                                |        |                          |
|                                                                |        |                          |
|                                                                |        |                          |
|                                                                |        |                          |
|                                                                |        |                          |

#### 3,908 Total FE/HE FT/PT =

South Lanarkshire College 22-23 Performance Indicators



| Early Withdrawal | Further Withdrawal | Chart 10. Outcomes by level and gender on courses lasting 160 | Completed<br>Successful | Partial Success | Withdrawal | Total |
|------------------|--------------------|---------------------------------------------------------------|-------------------------|-----------------|------------|-------|
| 84               | 109                | FE Females                                                    | 753                     | 128             | 193        | 1,074 |
| 59               | 95                 | FE Males                                                      | 1,093                   | 137             | 154        | 1,384 |
| 42               | 63                 | HE Females                                                    | 463